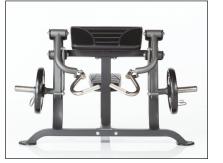

## Biceps Curl PPL-120

- Large arm pad angled in alignment with the pivot rotation while maintaing proper torso positioning.
- Direct linkage independent arm allows single or dual movements for optimal curling motion.
- Rotating-swivel handles to facilitate the natural wrist movement from start to finish.
- Main frame structures are 2"x3" 11-gauge rectangular tubular steel with a combination of 2"x2" square and 2" round tubular steel.
- High density padding 1" thick 3 lbs. rebond urethane foam glued to 1" industrial plywood backing.
- 9-inch length weight prongs (Olympic plates).
- Weight capacity: 600 lbs.