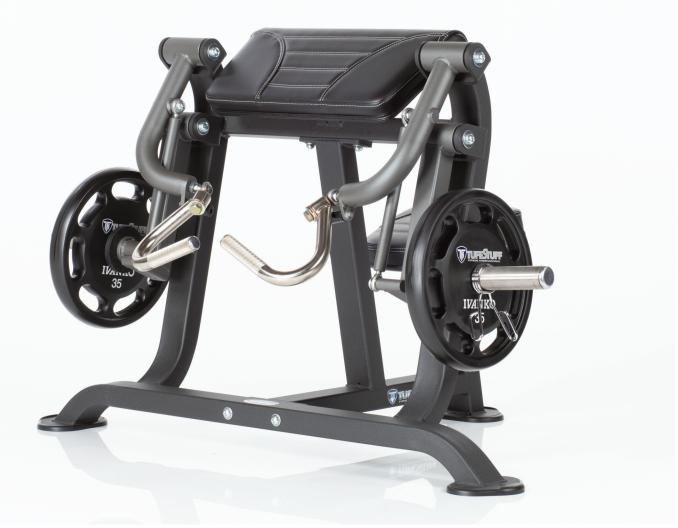

## Biceps Curl PPL-120

- Large arm pad angled in alignment with the pivot rotation while maintaing proper torso positioning.
- Direct linkage independent arm allows single or dual movements for optimal curling motion.
- Rotating-swivel handles to facilitate the natural wrist movement from start to finish.
- Main frame structures are 2"x3" 11-gauge rectangular tubular steel with a combination of 2"x2" square and 2" round tubular steel.
- High density padding 1" thick 3 lbs. rebond urethane foam glued to 1" industrial plywood backing.
- 9-inch length weight prongs (Olympic plates).
- Weight capacity: 600 lbs.