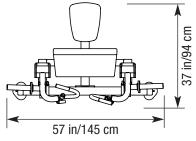

Ht: 35 in/89 cm Wt: 156 lb/71 kg

NOTE: Dimensions are rounded to the nearest inch and centimeter

Point camera and tap on code