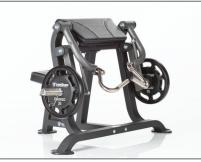

## Biceps Curl PPL-120

- Large arm pad angled in alignment with the pivot rotation while maintaing proper torso positioning.
- Direct linkage independent arm allows single or dual movements for optimal curling motion.
- Rotating-swivel handles to facilitate the natural wrist movement from start to finish.
- Main frame structures are 2"x3" 11-gauge rectangular tubular steel with a combination of 2"x2" square and 2" round tubular steel.
- High density padding 1" thick 3 lbs. rebond urethane foam glued to 1" industrial plywood backing.
- 9-inch length weight prongs (Olympic plates).
- Weight capacity: 600 lbs.